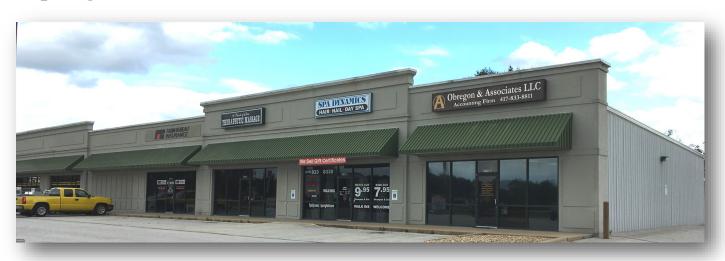

#### **HIGHLIGHTS**

- 1,500 SF
- Previous Use: Nail & Hair Salon
- Water/Drains for 8 Chairs
- Zoned GR = General Retail
- Front Door Parking
- Located in the high growth Valley Water Mill area.

FOR ADDITIONAL INFORMATION PLEASE CONTACT

#### **Executive Summary**

Square Footage: 1,500 SF (Suite C)

Zoning: GR - General Retail

Existing Tenants: Dollar General, Neighborhood Pizza, Farm Bureau

Lease Rate: \$7.50 / SF = \$937.50

NNN: \$2.75 / SF = \$344.00