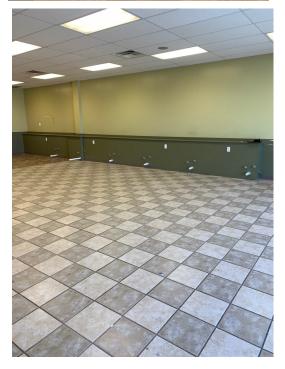

#### **1,500 SF - FOR LEASE**

#### **HIGHLIGHTS**

- 1,500 SF
- Previous Use: Nail & Hair Salon
- Water/Drains for 8 Chairs
- Zoned GR = General Retail
- Front Door Parking
- Located in the high growth Valley Water Mill area.

FOR ADDITIONAL INFORMATION PLEASE CONTACT