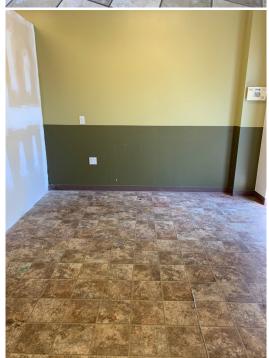

#### **1,500 SF - FOR LEASE**

#### **HIGHLIGHTS**

- 1,500 SF
- Previous Use: Nail & Hair Salon
- Water/Drains for 8 Chairs
- Zoned GR = General Retail
- Front Door Parking
- Located in the high growth Valley Water Mill area.

FOR ADDITIONAL INFORMATION PLEASE CONTACT