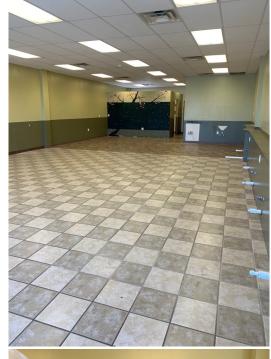

#### **1,500 SF - FOR LEASE**

#### **HIGHLIGHTS**

- 1,500 SF
- Previous Use: Nail & Hair Salon
- Water/Drains for 8 Chairs
- Zoned GR = General Retail
- Front Door Parking
- Located in the high growth Valley Water Mill area.

FOR ADDITIONAL INFORMATION PLEASE CONTACT