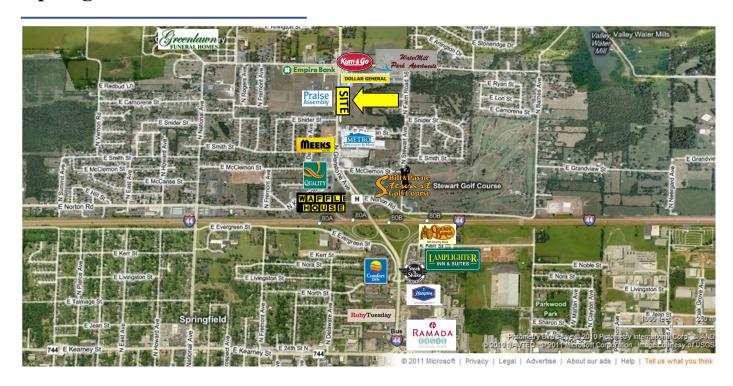

#### **HIGHLIGHTS**

- 1,500 SF
- Previous Use: Nail & Hair Salon
- Water/Drains for 8 Chairs
- Zoned GR = General Retail
- Front Door Parking
- Located in the high growth Valley Water Mill area.

FOR ADDITIONAL INFORMATION PLEASE CONTACT

#### **Executive Summary**

Square Footage: 1,500 SF (Suite C)

Zoning: GR - General Retail

Existing Tenants: Dollar General, Neighborhood Pizza, Farm Bureau

Lease Rate: \$7.50 / SF = \$937.50

NNN: \$2.75 / SF = \$344.00