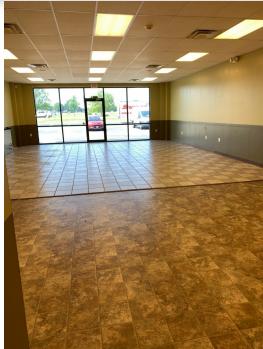

#### **1,500 SF - FOR LEASE**

#### **HIGHLIGHTS**

- 1,500 SF
- Previous Use: Nail & Hair Salon
- Water/Drains for 8 Chairs
- Zoned GR = General Retail
- Front Door Parking
- Located in the high growth Valley Water Mill area.

FOR ADDITIONAL INFORMATION PLEASE CONTACT