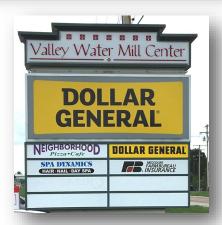

#### **Executive Summary**

Square Footage: 1,500 SF (Suite C)

Zoning: GR - General Retail

Existing Tenants: Dollar General, Neighborhood Pizza, Farm Bureau

Lease Rate: \$7.50 / SF = \$937.50

NNN: \$2.75 / SF = \$344.00