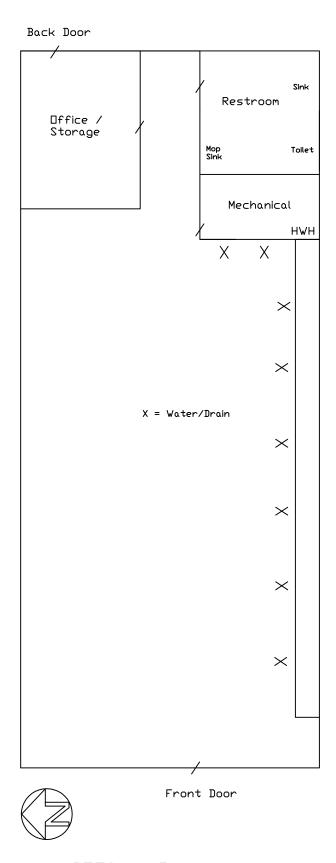

#### **HIGHLIGHTS**

- 1,500 SF
- Previous Use: Nail & Hair Salon
- Water/Drains for 8 Chairs
- Zoned GR = General Retail
- Front Door Parking
- Located in the high growth Valley Water Mill area.

FOR ADDITIONAL INFORMATION PLEASE CONTACT